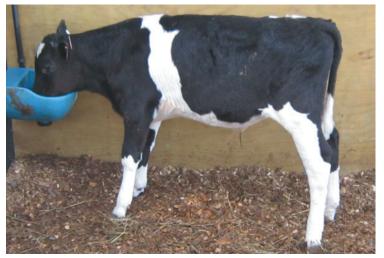

## **Treatment Group of 500 calves**

Avg weight at trial start:

Avg weight at trial end:

30kg

110kg

RESULT: 1.27kgs per day growth COST: \$6 per calf (product mixed in with meal)