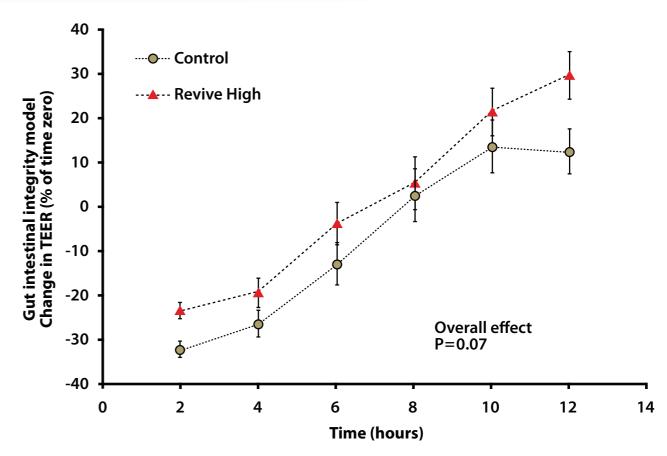

## Effects of palaMOUNTAINS Revive on transepithelial electrical resistance of Cultured cells

After using the palaMOUNTAINS Revive® product, AgResearch trial revealed a 20% improvement in the transepithelial resistance of cultured cells - all these aspects were vastly improved.

palaMOUNTAINS unique formulation has successfully produced palaMOUNTAINS Calf Boost - for calves, palaMOUNTAINS Revive - for the transition period and palaMOUNTAINS MAX Plus - for producing/lactating cows.

## Effect of palaMOUNTAINS Revive® on transepithelial electrical resistance of cultured cells (Ag Research - May 2010)

## +20% improvement