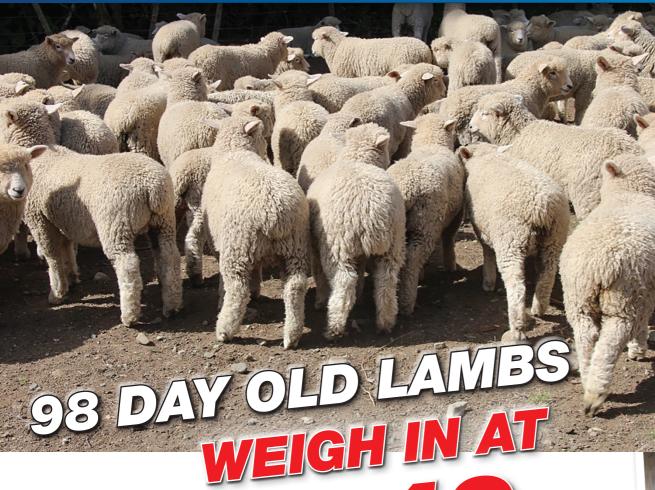

## Monitoring weight gain through feeding palaMOUNTAINS Revive

Very little signs of dags on either lambs and ewes.