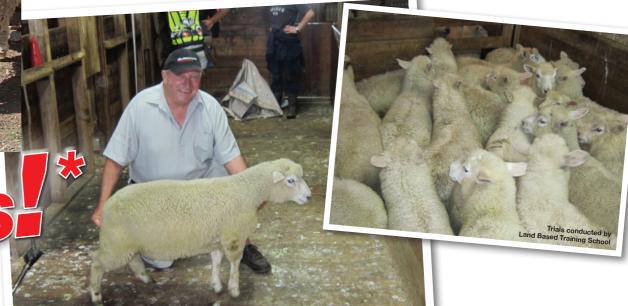

## **Charlie Duncan - Hunterville**

"Otiwhiti Station Hunterville have now been using the palaMOUNTAINS Revive products for two seasons and have found this product an important part of our animal health program for getting the best results and improved returns for the station.

I would certainly recommend that farmers take a serious look at including palaMOUNTAINS Revive into their sheep & beef stock health programme for this coming season."

\*Ewes fed a drenching programme of 30ml pre and post tupping and lambs given 10ml at docking.