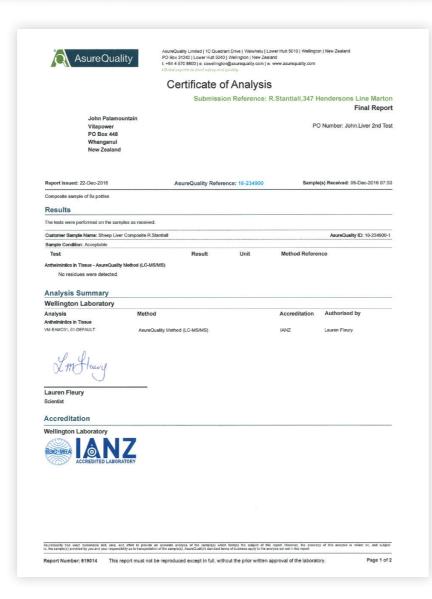

## **Recent Reports:**

Following 2 liver tests results show 100% clear of chemical residues.

AsureQuality Reference: 16-234900 Report Issued: 22-Dec-2016 Appendix **Analyte LOR Summary** Anthelmintics in Tissue - AsureQuality Method (LC-MS/MS) Albendazole 0.0020 Albendazole sulfoxide 0.0010 0.0010 0.0010 Albendazcle-2-aminosulfone Clorsulon 0.080 0.0050 Doramectin 0.0050 0.0050 Eprinomectin B1a Fenhendazole 0.0010 0.0010 Fenbendazole sulfone 0.0010 2-Aminoflubendazole Ivermectin B1a 0.0050 0.0010 4-Hydroxylevamisole Mebendazole 0.0050 0.0050 5-Hydroxymebendazole 0.0050 Monepantel sulfone 0.0010 Moxidectin 0.012 Nitroxynil 0.0010 Parbendazole Praziguantel 0.010 0.010 0.0020 Spinetoram J Spinetoram L 0.0020 0.0020 Spinosyn D 0.0020 Thiabendazole 0.0010 0.0050 Triclabendazole 4-Hydroxytriclabendazole 0.0020 0.10 0.025 Triclabendazole sulfoxide 0.010 0.0050 LOR = Limit of Reporting Page 2 of 2